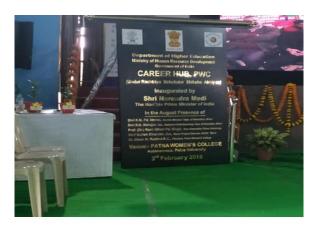

## **Events Details**

| Sr  | Date           | Name of Event                            | Detail of Event                                                                                                                                                                                                                                                                                                                                                                                                                                                                                                                                         | <b>Key Participants</b>                                                                                                            | -       | Photo(Refer           |
|-----|----------------|------------------------------------------|---------------------------------------------------------------------------------------------------------------------------------------------------------------------------------------------------------------------------------------------------------------------------------------------------------------------------------------------------------------------------------------------------------------------------------------------------------------------------------------------------------------------------------------------------------|------------------------------------------------------------------------------------------------------------------------------------|---------|-----------------------|
| No. |                |                                          |                                                                                                                                                                                                                                                                                                                                                                                                                                                                                                                                                         |                                                                                                                                    | details | attachment            |
|     |                |                                          |                                                                                                                                                                                                                                                                                                                                                                                                                                                                                                                                                         |                                                                                                                                    |         | number)               |
| No. | 3- Feb<br>2019 | Inaugural of<br>Career<br>Hub under RUSA | A Career Hub inaugurated at Patna Women's College under RUSA on 3rd of February by Prime Minister Narendra Modi including 14 autonomous colleges of other state through video conferencing. Its aim is to promote entrepreneurship and innovation in higher education institutions. PM directly linked to one lakh youth across the country through video conferencing from Sher-e-Kashmir International Convention Center in Srinagar. The witnesses of this historic moment also became students of the Patna Women's College, who directly heard the | Additional Chief secretary RK Mahajan, State Project Director of RUSA Satish Chandr Jha. Vice Chancellor of Patna University Prof. | Seeing  | attachment<br>number) |
|     |                |                                          | Prime Minister's address. As soon as                                                                                                                                                                                                                                                                                                                                                                                                                                                                                                                    |                                                                                                                                    |         |                       |
|     |                |                                          | the Patna Women's College was named in                                                                                                                                                                                                                                                                                                                                                                                                                                                                                                                  | Prasad Singh,                                                                                                                      |         |                       |
|     |                |                                          | the list of beneficiaries of autonomous                                                                                                                                                                                                                                                                                                                                                                                                                                                                                                                 |                                                                                                                                    |         |                       |
|     |                |                                          | colleges selected under RUSA-2 of the Higher                                                                                                                                                                                                                                                                                                                                                                                                                                                                                                            |                                                                                                                                    |         |                       |
|     |                |                                          | Education Department, conducted under the                                                                                                                                                                                                                                                                                                                                                                                                                                                                                                               |                                                                                                                                    |         |                       |
|     |                |                                          | Ministry of Human Resource Development,                                                                                                                                                                                                                                                                                                                                                                                                                                                                                                                 |                                                                                                                                    |         |                       |

|                     |                                                                                   | the girls welcomed it with thundering applause. Under RUSA-2, Patna Women's College is the first college in Bihar, which has been given an amount of Rs. 5 crore in 15 highly specialized colleges of the country. Career Hub will give students ample opportunities in the entrepreneurship. It will also pave the way for research and incubation centers in the institution.                                                                                                                                                                                                                                                                                                 |                |                                                                                  |   |
|---------------------|-----------------------------------------------------------------------------------|---------------------------------------------------------------------------------------------------------------------------------------------------------------------------------------------------------------------------------------------------------------------------------------------------------------------------------------------------------------------------------------------------------------------------------------------------------------------------------------------------------------------------------------------------------------------------------------------------------------------------------------------------------------------------------|----------------|----------------------------------------------------------------------------------|---|
| 2 21-26<br>Nov 2019 | State Level<br>Workshop on<br>PFMS and Fund<br>Tracker under<br>RUSA<br>programme | RUSA organised workshop on PFMS and Fund Tracker to build capacity of RUSA funded institutions. Where they aware about the new changes and to resolve the problems faced by the participants while working in PFMS, Fund tracker. The programme was conducted with the help outside experts from the office of State Project Management Unit, PFMS, Bihar. In the training programme, the resource persons provided hands on training on Expenditure, Advance and Transfer (EAT) modules. Detailed deliberation was made on creation of vendors, user, approver, user manual, mapping of the scheme/agency. The creation of bill, approval of bill, generation of Print Payment | SPD, SPO, RUSA | The Workshop was attended by 12 Universities and 63 institutions Nodal officer . | 2 |

## **1.** Inaugural of Career Hub under RUSA