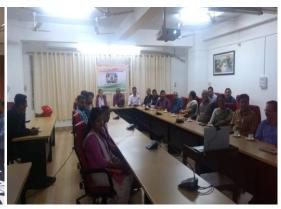

|                     |                                                                                   | the girls welcomed it with thundering applause. Under RUSA-2, Patna Women's College is the first college in Bihar, which has been given an amount of Rs. 5 crore in 15 highly specialized colleges of the country. Career Hub will give students ample opportunities in the entrepreneurship. It will also pave the way for research and incubation centers in the institution.                                                                                                                                                                                                                                                                                                 |                |                                                                                  |   |
|---------------------|-----------------------------------------------------------------------------------|---------------------------------------------------------------------------------------------------------------------------------------------------------------------------------------------------------------------------------------------------------------------------------------------------------------------------------------------------------------------------------------------------------------------------------------------------------------------------------------------------------------------------------------------------------------------------------------------------------------------------------------------------------------------------------|----------------|----------------------------------------------------------------------------------|---|
| 2 21-26<br>Nov 2019 | State Level<br>Workshop on<br>PFMS and Fund<br>Tracker under<br>RUSA<br>programme | RUSA organised workshop on PFMS and Fund Tracker to build capacity of RUSA funded institutions. Where they aware about the new changes and to resolve the problems faced by the participants while working in PFMS, Fund tracker. The programme was conducted with the help outside experts from the office of State Project Management Unit, PFMS, Bihar. In the training programme, the resource persons provided hands on training on Expenditure, Advance and Transfer (EAT) modules. Detailed deliberation was made on creation of vendors, user, approver, user manual, mapping of the scheme/agency. The creation of bill, approval of bill, generation of Print Payment | SPD, SPO, RUSA | The Workshop was attended by 12 Universities and 63 institutions Nodal officer . | 2 |

## 2. State Level Workshop on PFMS and Fund Tracker under RUSA programme