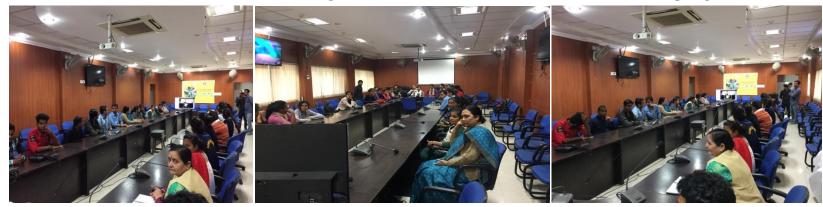

|                    |                                                                                                                      | Advice was made through live. The difficulties faced by the different users was discussed and resolved in practical mode on the spot.          |                                                                 |                         |   |
|--------------------|----------------------------------------------------------------------------------------------------------------------|------------------------------------------------------------------------------------------------------------------------------------------------|-----------------------------------------------------------------|-------------------------|---|
| 3 December<br>2019 | State level launch<br>and Interaction<br>Programme<br>under Ek Bharat<br>Shreshtha Bharat<br>programme<br>under RUSA | other with zoom call and shared specialty of<br>each other state. Digitally share Google drive<br>repository for resources sharing like movies | SPO- RUSA Nodals from Patna Women's College, TPS, Arvind Mahila | College, TPS,<br>Arvind | 3 |

## **3.** State level launch and Interaction Programme under Ek Bharat Shreshtha Bharat programme under RUSA