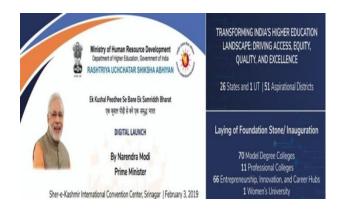

## **Events Details**

| Sr  | Date           | Name of Event                            | Detail of Event                                                                                                                                                                                                                                                                                                                                                                                                                                                                                                                                         | <b>Key Participants</b>                                                                                                            | -       | Photo(Refer           |
|-----|----------------|------------------------------------------|---------------------------------------------------------------------------------------------------------------------------------------------------------------------------------------------------------------------------------------------------------------------------------------------------------------------------------------------------------------------------------------------------------------------------------------------------------------------------------------------------------------------------------------------------------|------------------------------------------------------------------------------------------------------------------------------------|---------|-----------------------|
| No. |                |                                          |                                                                                                                                                                                                                                                                                                                                                                                                                                                                                                                                                         |                                                                                                                                    | details | attachment            |
|     |                |                                          |                                                                                                                                                                                                                                                                                                                                                                                                                                                                                                                                                         |                                                                                                                                    |         | number)               |
| No. | 3- Feb<br>2019 | Inaugural of<br>Career<br>Hub under RUSA | A Career Hub inaugurated at Patna Women's College under RUSA on 3rd of February by Prime Minister Narendra Modi including 14 autonomous colleges of other state through video conferencing. Its aim is to promote entrepreneurship and innovation in higher education institutions. PM directly linked to one lakh youth across the country through video conferencing from Sher-e-Kashmir International Convention Center in Srinagar. The witnesses of this historic moment also became students of the Patna Women's College, who directly heard the | Additional Chief secretary RK Mahajan, State Project Director of RUSA Satish Chandr Jha. Vice Chancellor of Patna University Prof. | Seeing  | attachment<br>number) |
|     |                |                                          | Prime Minister's address. As soon as                                                                                                                                                                                                                                                                                                                                                                                                                                                                                                                    |                                                                                                                                    |         |                       |
|     |                |                                          | the Patna Women's College was named in                                                                                                                                                                                                                                                                                                                                                                                                                                                                                                                  | Prasad Singh,                                                                                                                      |         |                       |
|     |                |                                          | the list of beneficiaries of autonomous                                                                                                                                                                                                                                                                                                                                                                                                                                                                                                                 |                                                                                                                                    |         |                       |
|     |                |                                          | colleges selected under RUSA-2 of the Higher                                                                                                                                                                                                                                                                                                                                                                                                                                                                                                            |                                                                                                                                    |         |                       |
|     |                |                                          | Education Department, conducted under the                                                                                                                                                                                                                                                                                                                                                                                                                                                                                                               |                                                                                                                                    |         |                       |
|     |                |                                          | Ministry of Human Resource Development,                                                                                                                                                                                                                                                                                                                                                                                                                                                                                                                 |                                                                                                                                    |         |                       |

|                     |                                                                                   | the girls welcomed it with thundering applause. Under RUSA-2, Patna Women's College is the first college in Bihar, which has been given an amount of Rs. 5 crore in 15 highly specialized colleges of the country. Career Hub will give students ample opportunities in the entrepreneurship. It will also pave the way for research and incubation centers in the institution.                                                                                                                                                                                                                                                                                                 |                |                                                                                  |   |
|---------------------|-----------------------------------------------------------------------------------|---------------------------------------------------------------------------------------------------------------------------------------------------------------------------------------------------------------------------------------------------------------------------------------------------------------------------------------------------------------------------------------------------------------------------------------------------------------------------------------------------------------------------------------------------------------------------------------------------------------------------------------------------------------------------------|----------------|----------------------------------------------------------------------------------|---|
| 2 21-26<br>Nov 2019 | State Level<br>Workshop on<br>PFMS and Fund<br>Tracker under<br>RUSA<br>programme | RUSA organised workshop on PFMS and Fund Tracker to build capacity of RUSA funded institutions. Where they aware about the new changes and to resolve the problems faced by the participants while working in PFMS, Fund tracker. The programme was conducted with the help outside experts from the office of State Project Management Unit, PFMS, Bihar. In the training programme, the resource persons provided hands on training on Expenditure, Advance and Transfer (EAT) modules. Detailed deliberation was made on creation of vendors, user, approver, user manual, mapping of the scheme/agency. The creation of bill, approval of bill, generation of Print Payment | SPD, SPO, RUSA | The Workshop was attended by 12 Universities and 63 institutions Nodal officer . | 2 |

## **1.** Inaugural of Career Hub under RUSA