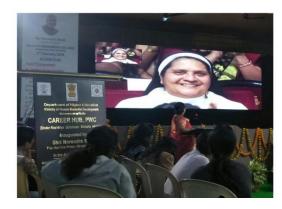

## **Events Details**

| Sr  | Date           | Name of Event                            | Detail of Event                                                                                                                                                                                                                                                                                                                                                                                                                                                                                                                                         | <b>Key Participants</b>                                                                                                            | -       | Photo(Refer           |
|-----|----------------|------------------------------------------|---------------------------------------------------------------------------------------------------------------------------------------------------------------------------------------------------------------------------------------------------------------------------------------------------------------------------------------------------------------------------------------------------------------------------------------------------------------------------------------------------------------------------------------------------------|------------------------------------------------------------------------------------------------------------------------------------|---------|-----------------------|
| No. |                |                                          |                                                                                                                                                                                                                                                                                                                                                                                                                                                                                                                                                         |                                                                                                                                    | details | attachment            |
|     |                |                                          |                                                                                                                                                                                                                                                                                                                                                                                                                                                                                                                                                         |                                                                                                                                    |         | number)               |
| No. | 3- Feb<br>2019 | Inaugural of<br>Career<br>Hub under RUSA | A Career Hub inaugurated at Patna Women's College under RUSA on 3rd of February by Prime Minister Narendra Modi including 14 autonomous colleges of other state through video conferencing. Its aim is to promote entrepreneurship and innovation in higher education institutions. PM directly linked to one lakh youth across the country through video conferencing from Sher-e-Kashmir International Convention Center in Srinagar. The witnesses of this historic moment also became students of the Patna Women's College, who directly heard the | Additional Chief secretary RK Mahajan, State Project Director of RUSA Satish Chandr Jha. Vice Chancellor of Patna University Prof. | Seeing  | attachment<br>number) |
|     |                |                                          | Prime Minister's address. As soon as                                                                                                                                                                                                                                                                                                                                                                                                                                                                                                                    |                                                                                                                                    |         |                       |
|     |                |                                          | the Patna Women's College was named in                                                                                                                                                                                                                                                                                                                                                                                                                                                                                                                  | Prasad Singh,                                                                                                                      |         |                       |
|     |                |                                          | the list of beneficiaries of autonomous                                                                                                                                                                                                                                                                                                                                                                                                                                                                                                                 |                                                                                                                                    |         |                       |
|     |                |                                          | colleges selected under RUSA-2 of the Higher                                                                                                                                                                                                                                                                                                                                                                                                                                                                                                            |                                                                                                                                    |         |                       |
|     |                |                                          | Education Department, conducted under the                                                                                                                                                                                                                                                                                                                                                                                                                                                                                                               |                                                                                                                                    |         |                       |
|     |                |                                          | Ministry of Human Resource Development,                                                                                                                                                                                                                                                                                                                                                                                                                                                                                                                 |                                                                                                                                    |         |                       |

|                     |                                                                                   | the girls welcomed it with thundering applause. Under RUSA-2, Patna Women's College is the first college in Bihar, which has been given an amount of Rs. 5 crore in 15 highly specialized colleges of the country. Career Hub will give students ample opportunities in the entrepreneurship. It will also pave the way for research and incubation centers in the institution.                                                                                                                                                                                                                                                                                                 |                |                                                                                  |   |
|---------------------|-----------------------------------------------------------------------------------|---------------------------------------------------------------------------------------------------------------------------------------------------------------------------------------------------------------------------------------------------------------------------------------------------------------------------------------------------------------------------------------------------------------------------------------------------------------------------------------------------------------------------------------------------------------------------------------------------------------------------------------------------------------------------------|----------------|----------------------------------------------------------------------------------|---|
| 2 21-26<br>Nov 2019 | State Level<br>Workshop on<br>PFMS and Fund<br>Tracker under<br>RUSA<br>programme | RUSA organised workshop on PFMS and Fund Tracker to build capacity of RUSA funded institutions. Where they aware about the new changes and to resolve the problems faced by the participants while working in PFMS, Fund tracker. The programme was conducted with the help outside experts from the office of State Project Management Unit, PFMS, Bihar. In the training programme, the resource persons provided hands on training on Expenditure, Advance and Transfer (EAT) modules. Detailed deliberation was made on creation of vendors, user, approver, user manual, mapping of the scheme/agency. The creation of bill, approval of bill, generation of Print Payment | SPD, SPO, RUSA | The Workshop was attended by 12 Universities and 63 institutions Nodal officer . | 2 |

## **1.** Inaugural of Career Hub under RUSA