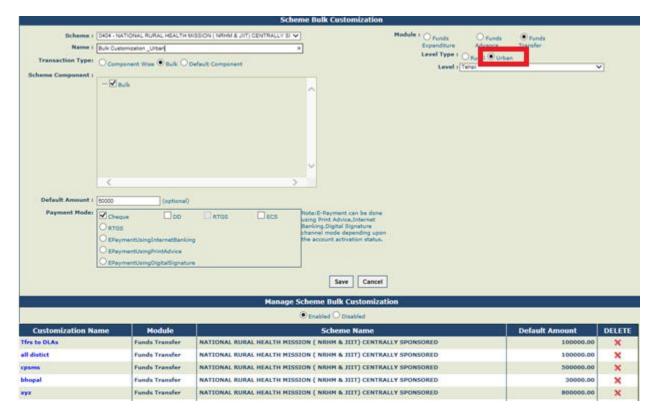

|
| Bulk 2015                               | Funds Transfer        | NATIONAL HEALTH MISSION INCLUDING NRHM |                                 | 100.00      | ×      |

Figure 44 Record saved

#### **Scheme Bulk customization**

If any Transfer of fund to another agency has been created Against a Bulk Customization then the user cannot delete the customization and user is shown the message "Funds Transfer has been made against this customization so it cannot be deleted".

#### 1.3.3 Bulk Customization- Urban Level Type

The Process flow for the Bulk Customization for Urban is same however, when we select the radio button Urban for module type and selects the transaction type as Bulk Customization, the following screen is displayed: The levels are shown as District, Tehsil, Town and Ward.



Figure 45 Bulk Customization- Urban Level Type

#### Scheme Bulk customization-Urban

|                             |                                                               | Scheme Bulk Customization                           |                  |         |                |        |  |  |  |  |
|-----------------------------|---------------------------------------------------------------|-----------------------------------------------------|------------------|---------|----------------|--------|--|--|--|--|
|                             |                                                               | Record saved successfully                           |                  |         |                |        |  |  |  |  |
| Scheme : 0404 - NATIO       | NAL RURAL HEALTH MISS